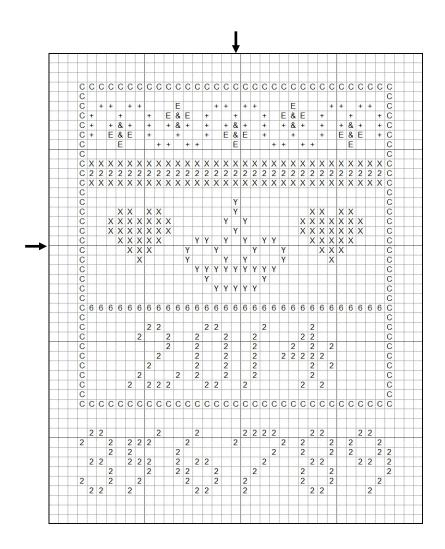

## **Crown Sampler**

Designed by Jean Farish

www.jeanfarishneedleworks.com

This chart is not to be sold!

**ACROSS**: 33 **DOWN**: 34

Use two strands for cross stitch. Use the numbers below the chart (plus those in "2014") to personalize your project.

| Symbol | DMC  | Color           |
|--------|------|-----------------|
| Χ      |      | Ecru            |
| С      | 535  | Deep Gray-Green |
| +      | 3012 | Medium Green    |
| 6      | 3013 | Light Green     |
| Е      | 223  | Medium Rose     |
| &      | 225  | Light Rose      |
| Υ      | 422  | Gold            |
| 2      | 932  | Antique Blue    |